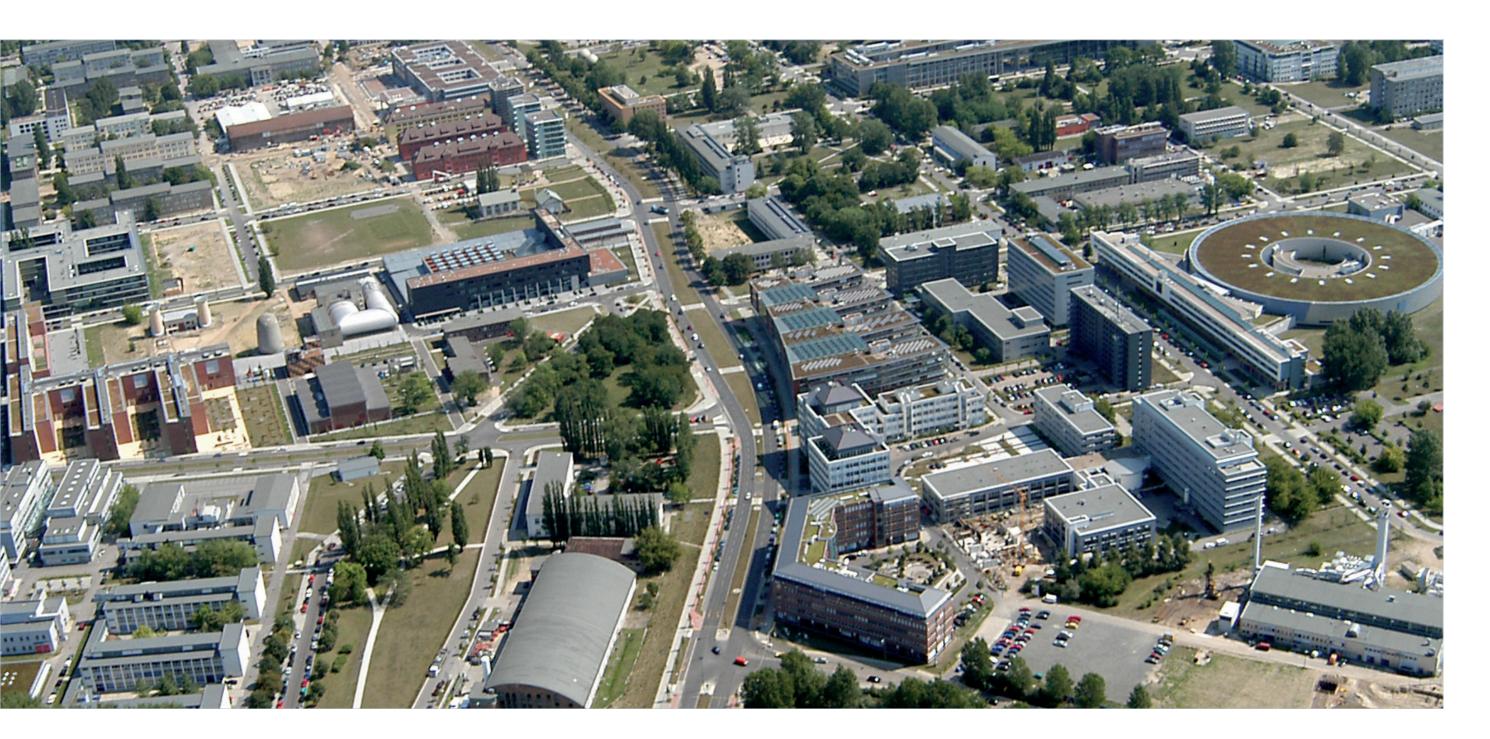

## Berlin Adlershof – City of Science, Technology and Media

Berlin Adlershof is one of the most successful concentrations of high technology in Germany. Since 1991, this research, business, and media centre has grown continuously on an area of 4.2 square kilometers (1038 acres), embedded in an overall urban planning concept.

At the core of the concept is a Science and Technology Park hosting 413 companies, twelve non-university affiliate research institutes, and six science institutes of the Humboldt University of Berlin. Here, approximately 7000 people are employed plus another 6 600 students.

Besides this, Adlershof boasts 145 media companies, making it the most important centre for media in Berlin. In close proximity to science and technology, one finds a collection of over 200 companies, shops, hotels, restaurants, 66 hectares landscaped park, and now more than 200 private homes. Altogether, 13500 people work in the City of Science, Technology, and Media.