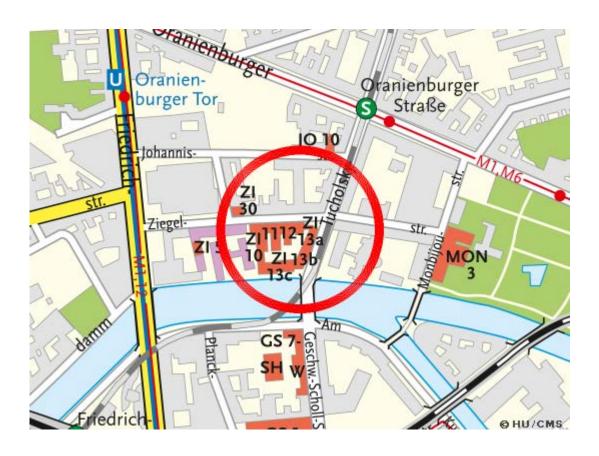

## HUMBOLDT-UNIVERSITÄT ZU BERLIN

For applicants who want to submit their documents after the office hours in due time – viz. within the period prescribed –, Humboldt-Universität zu Berlin has set up a deadline mailbox ("Nachtbriefkasten"). It is located at **Ziegelstraße 12/13**, in the entrance gate on the righthand side. By submitting your documents in the deadline mailbox by 11:59 p.m. at the latest, the applicable deadline and limitation period is met.